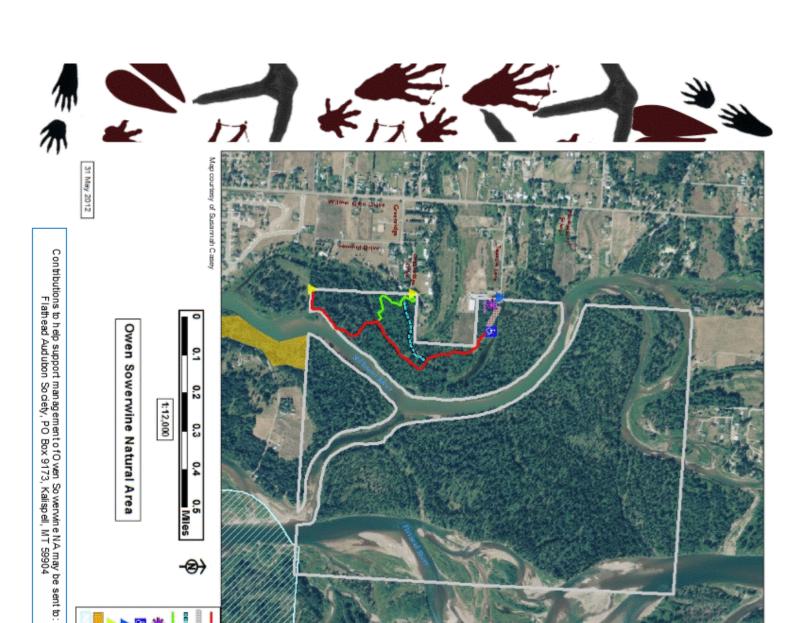

Map and Bird Checklist provided by

<del>(S)</del>

DE Greenings Bypass IIII Accessible Portion Mainland Trail

Greeninge Trail

Flathead Audubon Society

www.flatheadaudubon.org

Thank you for keeping this area free of litter!

LITFIEN, WIGHT & Parks Filmead\_County\_Parcel Walk-In Gate Wheelchair Gate Viewing Area